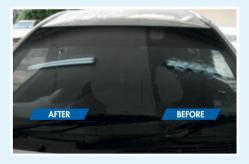

# REMOVE BRAKE DUST, OIL & DIRT FROM THE WHEELS

WHEEL CLEANER IS MEANT SPECIFICALLY ONLY FOR CLEANING WHEELS

**OPTIMO WHEEL CLEANER PRO** is a specially formulated cleaning agent designed to lift and remove stubborn brake dust, road grime, oil and dirt from the wheels without hard scrubbing. Wheel Cleaner is highly effective against brake dust and grime. Wheel Cleaner is safe to use on all types of wheels without harming the paint or the plated finish. For old wheels, Wheel Cleaner will lift and loosen the stubborn brake dust and grime making it very easy to clean with a brush. Just spray Wheel Cleaner on the wheels and watch it work!