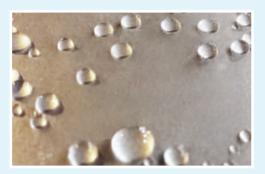

#### RAIN REPELLENT WITH AN EDGE

OPTIMO HYBRID 360 RAIN SHIELD is a specially formulated rain repellent for glass and windshield designed to improve visibility when driving in the rain. The unique non-silicone formula adheres to the glass surface for long lasting effect while promoting ultra fast water repelling effect to drain away rain from speed of 50km/h onwards.

#### **BENEFITS:**

- Long last effect per application up to 6 months.
- Easy to apply.
- Starts working even at low speed.
- Non abrasive.
- Tremendously improves visibility.
- Immediate effect.
- Wipers do not judder.
- Anti static effect that prevents dust from adhering to the surface.