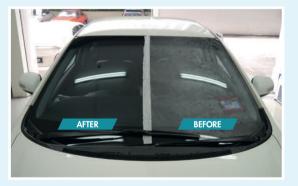

# FOR DEEP CLEANING & REMOVING WATER MARKS ON GLASS

**OPTIMO GLASS COMPOUND** is a specially formulated solution designed for deep cleaning glass and for removing water marks on glass. It is micro beads work to deeply clean and remove sediment, oil and dirt on all types of glass. It is suitable for windshields, shower doors, windows and mirrors. Using just a little is sufficient to effectively clean a large surface area.

- Windshields
- Shower Doors

- Windows
- Mirrors