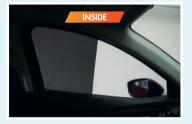

#### KEEPING COOL HAS NEVER BEEN THIS EASY!

**OPTIMO SUN SHIELD** is basically an existing concept that has been refreshed and improved upon for better application. The traditional window film has been around for decades and despite it being effective in cutting heat and glare, it is also expensive and cumbersome to install. Optimo Sun Shield is much easier, cheaper and can work with existing tints on the window. Sun Shield works on the static cling concept and has no glue. The application process takes less than half the time of the regular tint and unlike traditional tint, Sun Shield can be removed and reused again!

#### APPLICATIONS:

- For Car: Rear side windows, rear windshield and half of the two front side windows.
- For Building: To reduce heat and glare. This is especially useful for west facing windows which get the afternoon sun.