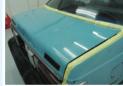

#### **REVIVE CAR PAINT & PLASTIC** PARTS TO LOOK LIKE NEW

OPTIMO PAINT & PLASTIC REVIVER is a one step application that is designed for quick and easy revival of old faded paint work and plastic parts to look like new in matter of seconds. Optimo Paint & Plastic Reviver will turn the paint and plastic component back to look like new without leaving a sticky or oily residue. The best part is that one application can easily last more than 1 year before the paint or plastic component start to fade.

#### BENEFITS:

- Non sticky and non oily.
- Quick drying.
- Low cost and effective.
- Simple wipe on application.

- Suitable for car paint and plastic parts.
- Revive old paint work and plastic parts in seconds.
- Provides long term protection against UV damage.