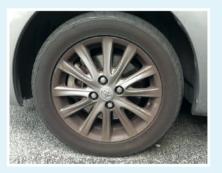

# REMOVE BRAKE DUST, OIL & DIRT FROM THE WHEELS

WHEEL CLEANER IS MEANT SPECIFICALLY ONLY FOR CLEANING WHEELS

**OPTIMO WHEEL CLEANER PRO** is a specially formulated cleaning agent designed to lift and remove stubborn brake dust, road grime, oil and dirt from the wheels without hard scrubbing. Wheel Cleaner is highly effective against brake dust and grime. Wheel Cleaner is safe to use on all types of wheels without harming the paint or the plated finish. For old wheels, Wheel Cleaner will lift and loosen the stubborn brake dust and grime making it very easy to clean with a brush. Just spray Wheel Cleaner on the wheels and watch it work!

BEFORE

ALKALINE

Demo