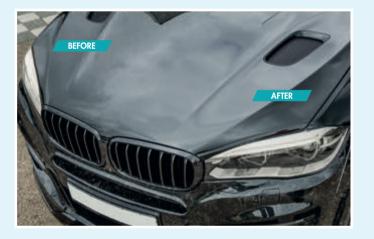

#### REMOVE UNSIGHTLY STAINS OR **MINOR SCRATCHES & PROVIDES** LONG LASTING PROTECTIVE COAT

OPTIMO EASY POLISH clean, shine and protects all paints, old and new, metallic and solid paintwork in one easy step without hard rubbing. It removes light scratches, road tar, tree sap, road film, paint oxidation and water stains and provides long lasting protective coat that your vehicle needs. Leaving no powdery residue in body seams, molding, trim or details, which are excellent for both hand and machine polish.

- Remove Oxide Film
- Refill Light Scratches
- Brilliant High Gloss Shine

- Long Lasting Protection
- Can Be Used by Hand Or Machine

**BEFORE** 

**AFTER** 

HIGH GLOSS LONG LASTING

**OPTIMO WATER MARK REMOVER SHAMPOO** is a quick and easy way to remove mild water stains on the car by just washing. After driving in the rain, dried rain water will often leave water marks if the car dries under the sun. This can be difficult to remove after sometime. Water mark remover shampoo is designed to help remove the water marks without harming the paint.