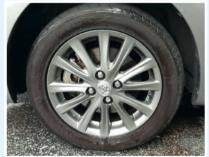

# REMOVE BRAKE DUST, OIL & DIRT FROM THE WHEELS

WHEEL CLEANER IS MEANT SPECIFICALLY ONLY FOR CLEANING WHEELS

**OPTIMO WHEEL CLEANER PRO** is a specially formulated cleaning agent designed to lift and remove stubborn brake dust, road grime, oil and dirt from the wheels without hard scrubbing. Wheel Cleaner is highly effective against brake dust and grime. Wheel Cleaner is safe to use on all types of wheels without harming the paint or the plated finish. For old wheels, Wheel Cleaner will lift and loosen the stubborn brake dust and grime making it very easy to clean with a brush. Just spray Wheel Cleaner on the wheels and watch it work!

BEFORE

ALKALINE

Demo