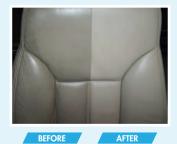

#### **RESIST STAINS & DIRT BUILD UP ON LEATHER & VINYL**

**OPTIMO LEATHER PROTECTOR** is a one step protector for leather and vinyl to resist stains and dirt build up. The unique water based formula gives it rich and natural look without any oil, slippery feel. One application will last between 4-6 months depending on the frequency of usage of the leather or vinyl surface. Optimo Leather protector will protect against UV and prevent the leather from hardening.

#### **APPLICATIONS:**

- Leather
- Vinyl

BEFORE

EASY APPLY OIL RESISTANT

EFFECTIVE HEAT RESISTANT

**NEUTRAL WATER RESISTANT** 

AFTER