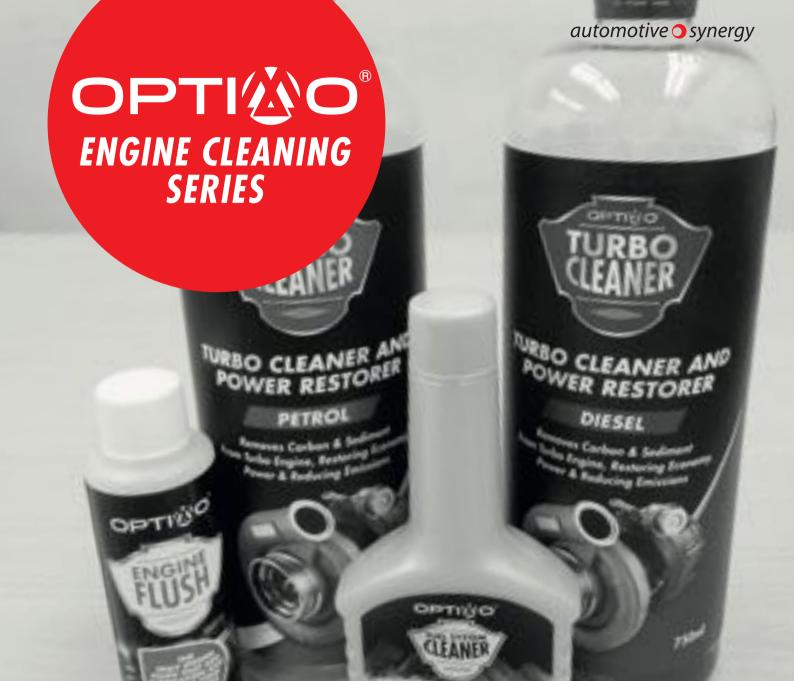

### FUEL SYSTEM CLEANING SOLUTION

SUITABLE FOR PETROL AND DIESEL ENGINE

- Contains no volatile organic solvent.
- Effectively cleans the injectors, intake valves and combustion chambers.
- Lubricates the fuel pump, injectors and intake valves, to protect the system while cleaning.
- Reduces all unwanted emissions.
- Restores engine performance.
- Improves fuel efficiency.

# DESIGNED TO ENHANCE THE LIFE OF THE FRESH ENGINE OIL

**OPTIMO ENGINE FLUSH** is an environmental eco friendly solution. It is non toxic and qualified with REACH Compliance (requirement to sell in EUROPE) special formulation designed to dissolve sludge and clean the crankcase to enhance the life of the fresh engine oil. Clear out deposits to open narrow oil passages clogged by gunk. Release deposits and allowing the oil to flow freely saves wear and tear on the engine. Optimo Engine Flush is the only engine flush that add Lubrication and protection to your engine while cleaning.

#### **FEATURES:**

- Non Solvent base detergent to remove oil sludge and gunk with detergent methods.
- Dispersant to disperse the oil sludge from oil sum and engine corners.
- Lubrication to protect the surface while cleaning.