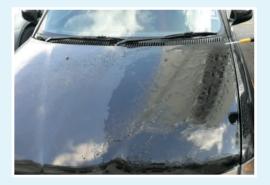

# NO POLISHING REQUIRED CLEANS IN 20 SECONDS

**OPTIMO STAIN BUSTER** is the latest in stain removal solution that works instantly to remove oxidation, water stains, acid rain stains and colour transfer stains. It's alkaline based solution is safe on car body paint work and can be used on plastics, metal and rubber parts. Works on all car body colours. Keeping your car's paint looking new is easy with Stain Buster.

#### BENEFITS:

- Saves time, money and water.
- Works instantly to lift stains.
- Safe on original paint work.
- Helps to revive the paint work.

- Superb results for white and light coloured cars.
   Alkaline based cleaner that will not leave.
- Alkaline based cleaner that will not leave marks on the paint work.