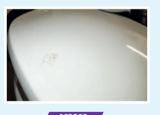

# NO POLISHING REQUIRED CLEANS IN 20 SECONDS

**OPTIMO STAIN BUSTER** is the latest in stain removal solution that works instantly to remove oxidation, water stains, acid rain stains and colour transfer stains. It's alkaline based solution is safe on car body paint work and can be used on plastics, metal and rubber parts. Works on all car body colours. Keeping your car's paint looking new is easy with Stain Buster.

#### BENEFITS:

- Saves time, money and water.
- Works instantly to lift stains.
- Safe on original paint work.
- Helps to revive the paint work.

- Superb results for white and light coloured cars.
   Alkaline based cleaner that will not leave.
- Alkaline based cleaner that will not leave marks on the paint work.