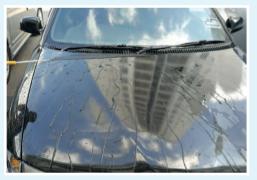

# NO POLISHING REQUIRED CLEANS IN 20 SECONDS

**OPTIMO STAIN BUSTER** is the latest in stain removal solution that works instantly to remove oxidation, water stains, acid rain stains and colour transfer stains. It's alkaline based solution is safe on car body paint work and can be used on plastics, metal and rubber parts. Works on all car body colours. Keeping your car's paint looking new is easy with Stain Buster.

#### BENEFITS:

- Saves time, money and water.
- Works instantly to lift stains.
- Safe on original paint work.
- Helps to revive the paint work.

- Superb results for white and light coloured cars.
   Alkaline based cleaner that will not leave.
- Alkaline based cleaner that will not leave marks on the paint work.