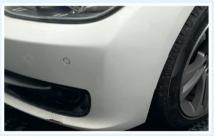

#### **RESIST STAINS & DIRT BUILD UP ON LEATHER & VINYL**

**OPTIMO LEATHER PROTECTOR** is a one step protector for leather and vinyl to resist stains and dirt build up. The unique water based formula gives it rich and natural look without any oil, slippery feel. One application will last between 4-6 months depending on the frequency of usage of the leather or vinyl surface. Optimo Leather protector will protect against UV and prevent the leather from hardening.

#### **APPLICATIONS:**

- Leather
- Vinyl

BEFORE

EASY APPLY OIL RESISTANT

EFFECTIVE HEAT RESISTANT

**NEUTRAL WATER RESISTANT** 

AFTER