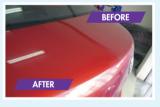

# CLEAN YOUR CAR WITHIN SECONDS WITHOUT THE USE OF WATER

OPTIMO WATERLESS CAR WASH is a simple 1 step cleaning solution that uses no water. It is suitable for cleaning the car's exterior, interior, glass and wheels. Spray on, wait 3-5 seconds for the dirt to lift and then wipe off with a microfiber cloth. Waterless Car Wash is ideal for quick cleaning and also for places where normal washing of cars with running water is prohibited. Waterless Car Wash is a water based formula that is fast acting and yet safe on the car's paint. Waterless Car Wash is suitable as a weekly maintenance cleaning solution.

#### **BENEFITS:**

- Safe on hands and car's clear coat.
- Waterless cleaning.
- Fast and effective.

- Affordable way to clean without using water.
- 1 step cleaner for car exterior, interior and wheels.