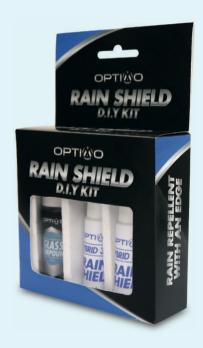

Demo

**OPTIMO RAIN SHIELD** works to repel rain on the windshield with great durability of up to 6 months per application. The Complete DIY application of Rain Shield includes Optimo Glass Compound, Rain Shield solution (sufficient for 1 year's application) and applicator pad. This quick and easy kit allows the user to adequately clean the windshield and apply Rain Shield by themselves.

**INCLUDES** 

### GLASS GUARZONS

20ml Optimo Glass Compound

Applicator Pad

10ml Rain Shield Solution x 2