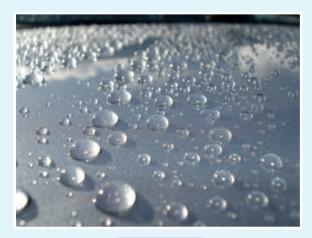

# CLEAN AND PROTECT THE CAR WITHOUT WAX

Imagine a shampoo that can clean and protect the car without wax. Optimo's Hydrophobic shampoo is exactly such a product that can do both without wax. Hydrophobic shampoo contains no wax and forms a hydrophobic layer as the car is being wash. It will help to keep the car cleaner for longer and extend the duration between washes since it can repel dirt and grime from the car's body.