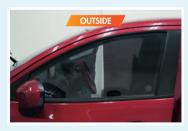

#### KEEPING COOL HAS NEVER BEEN THIS EASY!

**OPTIMO SUN SHIELD** is basically an existing concept that has been refreshed and improved upon for better application. The traditional window film has been around for decades and despite it being effective in cutting heat and glare, it is also expensive and cumbersome to install. Optimo Sun Shield is much easier, cheaper and can work with existing tints on the window. Sun Shield works on the static cling concept and has no glue. The application process takes less than half the time of the regular tint and unlike traditional tint, Sun Shield can be removed and reused again!

#### APPLICATIONS:

- For Car: Rear side windows, rear windshield and half of the two front side windows.
- For Building: To reduce heat and glare. This is especially useful for west facing windows which get the afternoon sun.