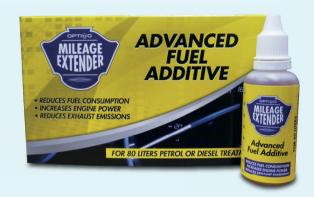

### FOR 80 LITERS PETROL OR DIESEL TREATMENT

OPTIMO MILEAGE EXTENDER is an Advanced Bio Ester Fuel Additive. It improves fuel combustion, cleans fuel delivery system and combustion chambers, as well as lubricates upper part of engine cylinders and valves.

Optimo Mileage Extender is 100% formulated from natural plants esters. It is designed to address today's competitive requirements for engine performance, fuel saving, maintenance and protection of combustion engines as well as fulfilling social responsibility of keeping a greener earth. A Truly Green Fuel Technology.

#### **BENEFITS:**

- Reduces fuel consumption.
- Increases engine power.
- Reduces exhaust emissions.
- Achieves more mileage with every litre of fuel.
- Cleaner environment Reduce Air Pollution & Global Warming.
- Reduces engine noise.