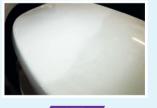

# NO POLISHING REQUIRED CLEANS IN 20 SECONDS

**OPTIMO STAIN BUSTER** is the latest in stain removal solution that works instantly to remove oxidation, water stains, acid rain stains and colour transfer stains. It's alkaline based solution is safe on car body paint work and can be used on plastics, metal and rubber parts. Works on all car body colours. Keeping your car's paint looking new is easy with Stain Buster.

#### BENEFITS:

- Saves time, money and water.
- Works instantly to lift stains.
- Safe on original paint work.
- Helps to revive the paint work.

- Superb results for white and light coloured cars.
   Alkaline based cleaner that will not leave.
- Alkaline based cleaner that will not leave marks on the paint work.