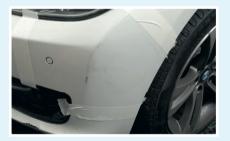

#### **RESIST STAINS & DIRT BUILD UP ON LEATHER & VINYL**

**OPTIMO LEATHER PROTECTOR** is a one step protector for leather and vinyl to resist stains and dirt build up. The unique water based formula gives it rich and natural look without any oil, slippery feel. One application will last between 4-6 months depending on the frequency of usage of the leather or vinyl surface. Optimo Leather protector will protect against UV and prevent the leather from hardening.

#### **APPLICATIONS:**

- Leather
- Vinyl

BEFORE

EASY APPLY OIL RESISTANT

EFFECTIVE HEAT RESISTANT

**NEUTRAL WATER RESISTANT** 

AFTER